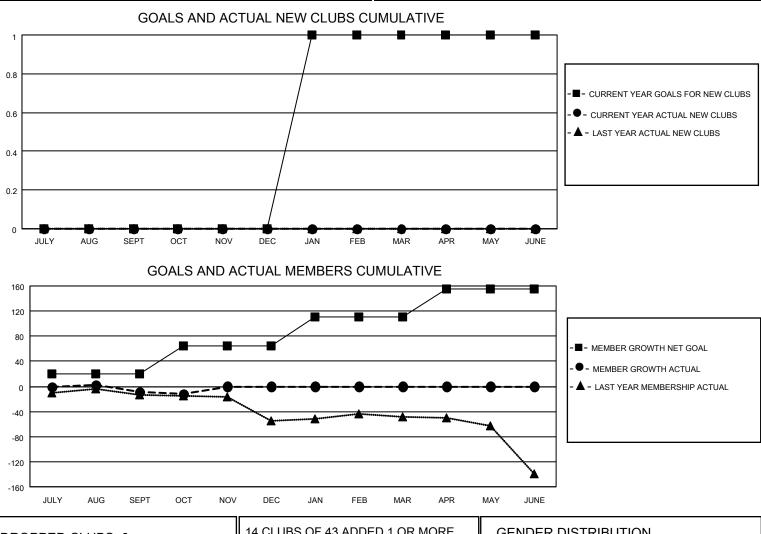

## LOCATION WASHINGTON

District 19 C

Results as of: 10/31/2020

| Clubs                 |               |           |               | Members               |                          |                         |                                                    |  |  |
|-----------------------|---------------|-----------|---------------|-----------------------|--------------------------|-------------------------|----------------------------------------------------|--|--|
| RESULTS FOR 2020-2021 |               |           |               | RESULTS FOR 2020-2021 |                          |                         |                                                    |  |  |
| QUARTER               | NEW CLUB GOAL | NEW CLUBS | DROPPED CLUBS | QUARTER ME            | EMBER GROWTH NET<br>GOAL | MEMBER GROWTH<br>ACTUAL | DROPPED<br>MEMBERS ACTUAL<br>(including transfers) |  |  |
| JULY/AUG/SEPT         | 0             | 0         | 0             | JULY/AUG/SEPT         | 20                       | 23                      | 25                                                 |  |  |
| OCT/NOV/DEC           | 0             | 0         | 0             | OCT/NOV/DEC           | 45                       | 2                       | 5                                                  |  |  |
| JAN/FEB/MAR           | 1             | 0         | 0             | JAN/FEB/MAR           | 45                       | 0                       | 0                                                  |  |  |
| APR/MAY/JUNE          | 0             | 0         | 0             | APR/MAY/JUNE          | 45                       | 0                       | 0                                                  |  |  |